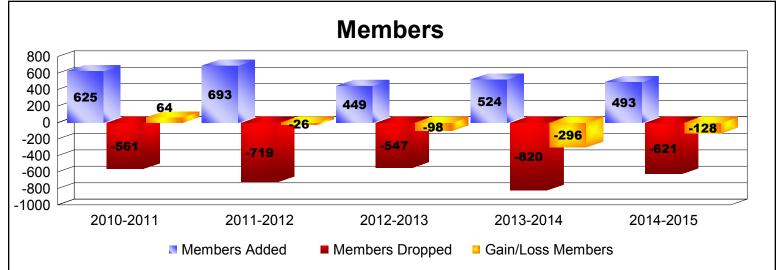

District 356 F

As of June 2015 Cumulative

| Year      | New<br>Clubs | Dropped<br>Clubs | Gain/<br>Loss<br>Clubs | New<br>Members | Charter<br>Members | Reinstate<br>Members | Transfer<br>Members | Total<br>Member<br>Added | Total<br>Members<br>Dropped | Gain/<br>Loss<br>Members |
|-----------|--------------|------------------|------------------------|----------------|--------------------|----------------------|---------------------|--------------------------|-----------------------------|--------------------------|
| 2010-2011 | 4            | 0                | 4                      | 509            | 103                | 11                   | 2                   | 625                      | -561                        | 64                       |
| 2011-2012 | 9            | -1               | 8                      | 398            | 275                | 17                   | 3                   | 693                      | -719                        | -26                      |
| 2012-2013 | 2            | -3               | -1                     | 375            | 65                 | 6                    | 3                   | 449                      | -547                        | -98                      |
| 2013-2014 | 2            | -1               | 1                      | 463            | 52                 | 9                    | 0                   | 524                      | -820                        | -296                     |
| 2014-2015 | 1            | -2               | -1                     | 442            | 33                 | 13                   | 5                   | 493                      | -621                        | -128                     |
| Average   | 4            | -1               | 2                      | 437            | 106                | 11                   | 3                   | 557                      | -654                        | -97                      |