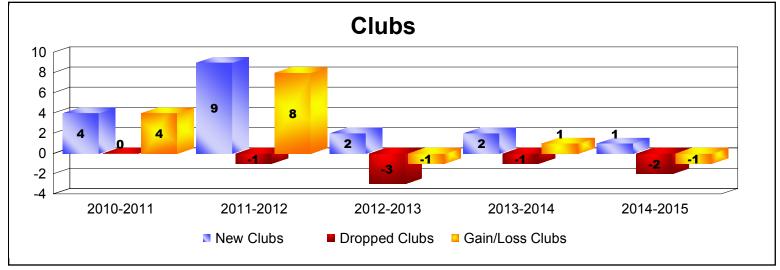

District 356 F

As of June 2015 Cumulative

| Year      | New<br>Clubs | Dropped<br>Clubs | Gain/<br>Loss<br>Clubs | New<br>Members | Charter<br>Members | Reinstate<br>Members | Transfer<br>Members | Total<br>Member<br>Added | Total<br>Members<br>Dropped | Gain/<br>Loss<br>Members |
|-----------|--------------|------------------|------------------------|----------------|--------------------|----------------------|---------------------|--------------------------|-----------------------------|--------------------------|
| 2010-2011 | 4            | 0                | 4                      | 509            | 103                | 11                   | 2                   | 625                      | -561                        | 64                       |
| 2011-2012 | 9            | -1               | 8                      | 398            | 275                | 17                   | 3                   | 693                      | -719                        | -26                      |
| 2012-2013 | 2            | -3               | -1                     | 375            | 65                 | 6                    | 3                   | 449                      | -547                        | -98                      |
| 2013-2014 | 2            | -1               | 1                      | 463            | 52                 | 9                    | 0                   | 524                      | -820                        | -296                     |
| 2014-2015 | 1            | -2               | -1                     | 442            | 33                 | 13                   | 5                   | 493                      | -621                        | -128                     |
| Average   | 4            | -1               | 2                      | 437            | 106                | 11                   | 3                   | 557                      | -654                        | -97                      |